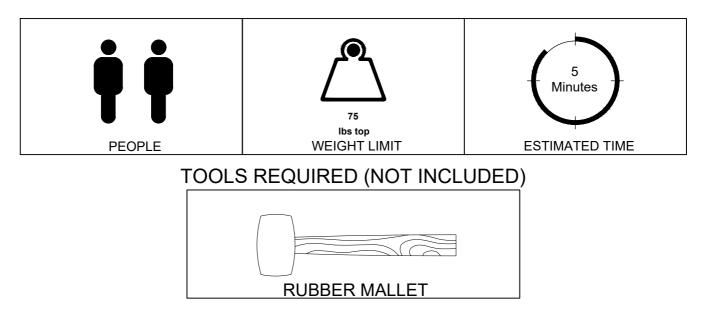

## Important safety Instructions :

- Please carefully read all instructions before assembling.
- For your safety, assembly by two or more adults is recommended.
- Keep instructions for furniture use.