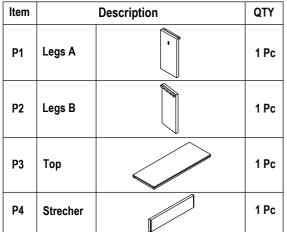

**DISCLAIMERS:**

- WHEN PROPERLY ASSEMBLED, THIS ITEM IS SAFE FOR INTENDED USE. SELLER IS NOT LIABLE FOR ANY DAMAGES RESULTING FROM ITEM BEING IMPROPERLY ASSEMBLED AFTER PURCHASE.
- BOLTS MAY LOOSEN DURING NORMAL EVERYDAY USE. THEY SHOULD INSPECTED AT LEAST EVERY 3 MONTHS AND RE-TIGHTENED AS NEEDED TO PREVENT DAMAGE OR INJURY AND ENSURE STABILITY.



## Important safety Instructions :

- Please carefully read all instructions before assembling.
- For your safety, assembly by two or more adults is recommended.
- Keep instructions for furniture use.

## **Pre-Assembly**

- Do not discard any cotarts until after assembly is complete to avoid accidentially discarding small parts or hardware.
- Remove all parts and hardware form box along with any plastic protective packging.

#### PART LIST



#### HARDWARE LIST

| Item | Description    |   | QTY   |
|------|----------------|---|-------|
| H1   | JCBC M8 x 50mm |   | 4 Pcs |
| H2   | Spring Washer  | Q | 4 Pcs |
| H3   | Plat Washer    | 0 | 4 Pcs |
| H4   | Allen Key L4   | Ŵ | 1 Pc  |



# **Care & Maintenance**

## Do...



Wipe up spills immediately.



Dust and pick-up spills using a clean, non-colored, lint-free, dry cloth.



Use mild non-abrasive soap and water

## Don't...



Do not put hot items directly on furniture surface.

Do not clean furniture with harsh cleansers or polish.

Do not place furniture in direct sunlight.

Do not place furniture near heating or cooling vents.



Do not write on furniture without a padded barrier to protect the surface.

Do not place furniture outside. For indoor use only.