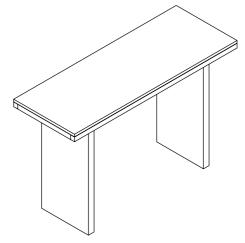

# ASSEMBLY INSTRUCTIONS

CHAPEL·HILL

Lailani Console Table



### Please read below before assembly

- Assemble the product on a flat, soft surface such as a carpet or cloth to prevent scratching the finish.
- Do not discard any content until assembly is complete to avoid accidentally discarding small parts or hardware.
- Take out all parts and hardware from box.
- Failure to follow these instructions may cause the bolts to misalign during assembly.

### **DISCLAIMERS:**

- WHEN PROPERLY ASSEMBLED, THIS ITEM IS SAFE FOR INTENDED USE. SELLER IS NOT LIABLE FOR ANY DAMAGES RESULTING FROM ITEM BEING IMPROPERLY ASSEMBLED AFTER PURCHASE.
- BOLTS MAY LOOSEN DURING NORMAL EVERYDAY USE. THEY SHOULD INSPECTED AT LEAST EVERY 3 MONTHS AND RE-TIGHTENED AS NEEDED TO PREVENT DAMAGE OR INJURY AND ENSURE STABILITY.



## Important safety Instructions :

- Please ca