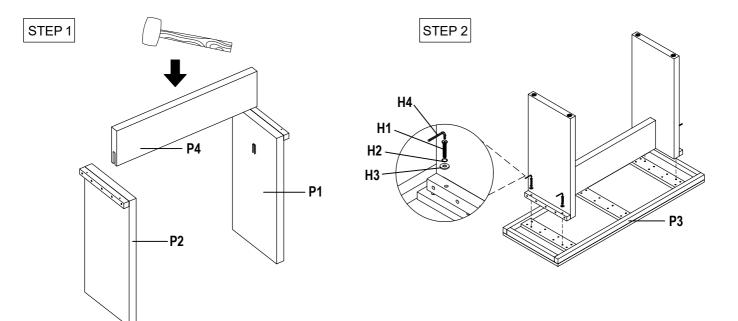

#### HARDWARE LIST

| Item | Description    |   | QTY   |
|------|----------------|---|-------|
| H1   | JCBC M8 x 50mm |   | 4 Pcs |
| H2   | Spring Washer  | Q | 4 Pcs |
| H3   | Plat Washer    | 0 | 4 Pcs |
| H4   | Allen Key L4   | Ŵ | 1 Pc  |